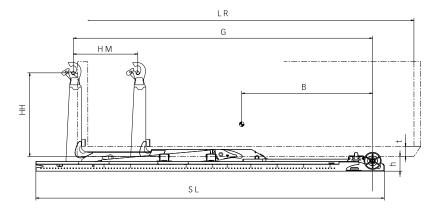

## **Primary dimensions**

| Technical data                            | ULTIMA<br>14S.41 | ULTIMA<br>14S.43 | ULTIMA<br>14S.46 |
|-------------------------------------------|------------------|------------------|------------------|
| LR = Body length (min - max) (m) internal | 3.4 – 5.1        | 3.6 – 5.3        | 3.9 – 5.6        |
| SL = Subframe length (mm)**               | 4808             | 4958             | 5308             |
| B = Centre of gravity (mm)                | 2180             | 2290             | 2450             |
| G = Exact G-length (mm)                   | 4080             | 4270             | 4580             |
| HM = Horizontal movement (mm)             | 900              |                  |                  |
| h = Installation height (mm)***           | 230              |                  |                  |
| t = Min free tunnel height (body) (mm)*** | 125              |                  |                  |
| HH = Hook height (mm)***                  | 1575             |                  |                  |
| BW = Body width (mm)***                   | 1152             |                  |                  |

- \* Weight includes hydraulic body locking and excludes oil tank and oil.
- \*\* The subframe length (SL) can be reduced to achieve a final installation length. The minimum installation length depends upon country and control valve position. For an exact installation length dimension please contact your local Hiab Multilift dealer.
- \*\*\* Varies depending on country and body standard