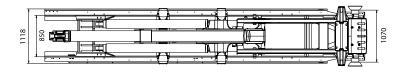

## **Primary dimensions**

| Technical data                            | ULTIMA<br>14S.41 | ULTIMA<br>14S.43 | ULTIMA<br>14S.46 |
|-------------------------------------------|------------------|------------------|------------------|
| LR = Body length (min - max) (m) internal | 3.4 – 5.1        | 3.6 – 5.3        | 3.9 – 5.6        |
| SL = Subframe length (mm)**               | 4808             | 4958             | 5308             |
| B = Centre of gravity (mm)                | 2180             | 2290             | 2450             |
| G = Exact G-length (mm)                   | 4080             | 4270             | 4580             |
| HM = Horizontal movement (mm)             | 900              |                  |                  |
| h = Installation height (mm)***           | 230              |                  |                  |
| t = Min free tunnel height (body) (mm)*** | 125              |                  |                  |
| HH = Hook height (mm)***                  | 1575             |                  |                  |
| BW = Body width (mm)***                   | 1152             |                  |                  |

- \* Weight includes hydraulic body locking and excludes oil tank and oil.
- \*\* The subframe length (SL) can be reduced to achieve a final installation length. The minimum installation length depends upon country and control valve position. For an exact installation length dimension please contact your local Hiab Multilift dealer.
- \*\*\* Varies depending on country and body standard