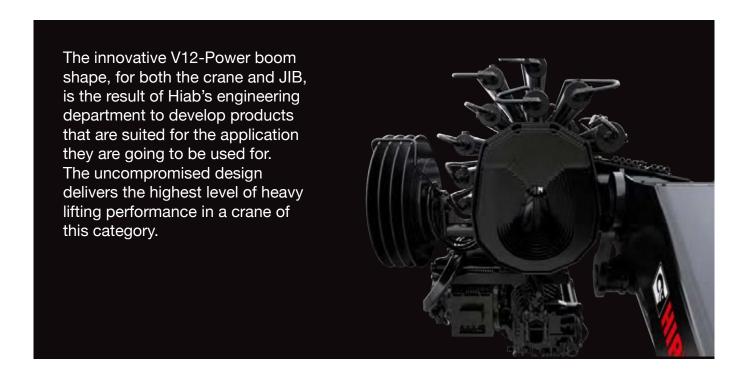

#### **Designed from the business**

What characterizes this model is the long reach, with horizontal and vertical high performance capabilities that are the result of a design tailored for this use without compromises.

### A layout and options for a wide variety of uses

Choose among several options or architecture layouts to best fit your needs.

- 9+6 extensions.
- 10 hydraulic extensions (not in combination with the use of the JIB).
- JIB 155Q-6 (V12-Power profile shape).
- Raised hook extension.
- 3,5t Hoist.
- Ready to go preparation with Hiab FrameWorks installations and solutions division proposals.
- nDurance nano technology based coating for long lasting protection, resisting all weather conditions and guaranteeing higher residual value.