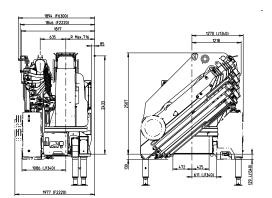

### A layout and options for a wide variety of uses

Choose among several options or architecture layouts to best fit your needs.

- 9+6 extensions.
- 10 hydraulic extensions (not in combination with the use of the JIB).
- JIB 155Q-6 (V12-Power profile shape).
- Raised hook extension.
- 3,5t Hoist.
- Ready to go preparation with Hiab FrameWorks installations and solutions division proposals.
- nDurance nano technology based coating for long lasting protection, resisting all weather conditions and guaranteeing higher residual value.

| Description                  | Unit    | E-8       | E-9       | E-10      |
|------------------------------|---------|-----------|-----------|-----------|
| Max lifting movement         | kNm/kgm | 835/85146 | 826/84229 | 821/83719 |
| Slewing arc                  | (°)     | endless   | endless   | endless   |
| Slewing capacity - Max slope | %       | 7         | 7         | 7         |
| Max oil delivery             | l/min   | 140       | 140       | 140       |
| Oil cyclon tank capacity     | I       | 190       | 190       | 190       |
| Oil tank capacity            | I       | 300/400   | 300/400   | 300/400   |
| Weight of the crane (+/- 2%) | kg      | 9021      | 9232      | 9407      |

#### E-8

E-10

E-9

E-9 with JIB 155Q-6