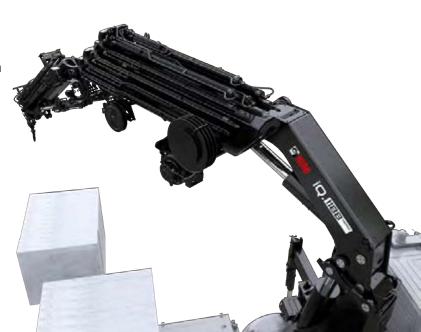

### A layout and options for a wide variety of uses

Choose among several options or architecture layouts to best fit your needs.

- 9+6 extensions.
- 10 hydraulic extensions (not in combination with the use of the JIB).
- JIB 155Q-6 (V12-Power profile shape).
- Raised hook extension.
- 3,5t Hoist.
- Ready to go preparation with Hiab FrameWorks installations and solutions division proposals.
- nDurance nano technology based coating for long lasting protection, resisting all weather conditions and guaranteeing higher residual value.

#### E-8

E-10

E-9

E-9 with JIB 155Q-6