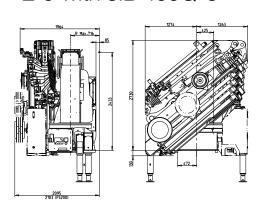

The 9+6 extensions, or 10 extension layout structure turn out useful for the everyday tasks.

Driven by the end applications for which it was developed, key factors such as weight and frame size where considered crucial from the very beginning of the design phase of the HIAB iQ.1188 HIPRO.

### A layout and options for a wide variety of uses

Choose among several options or architecture layouts to best fit your needs.

- 9+6 extensions.
- 10 hydraulic extensions (not in combination with the use of the JIB).
- JIB 155Q-6 (V12-Power profile shape).
- Raised hook extension.
- 3,5t Hoist.
- Ready to go preparation with Hiab FrameWorks installations and solutions division proposals.
- nDurance nano technology based coating for long lasting protection, resisting all weather conditions and guaranteeing higher residual value.

| Description                  | Unit    | E-8       | E-9       | E-10      |
|------------------------------|---------|-----------|-----------|-----------|
| Max lifting movement         | kNm/kgm | 835/85146 | 826/84229 | 821/83719 |
| Slewing arc                  | (°)     | endless   | endless   | endless   |
| Slewing capacity - Max slope | %       | 7         | 7         | 7         |
| Max oil delivery             | l/min   | 140       | 140       | 140       |
| Oil cyclon tank capacity     | I       | 190       | 190       | 190       |
| Oil tank capacity            | I       | 300/400   | 300/400   | 300/400   |
| Weight of the crane (+/- 2%) | kg      | 9021      | 9232      | 9407      |