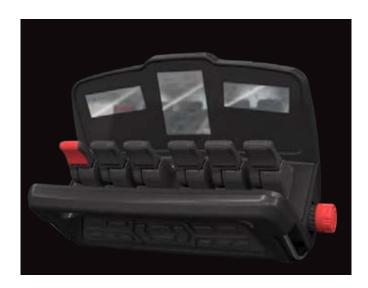

#### **CD4** The remote of the future

**DISPLAY:** Excellent control over the crane movements; data and alerts clearly readable with the new three big color displays.

**PERSONALIZATION:** A personalized control setting for each operator, with the use of individual batteries where the settings can be stored in the memory function so that each driver can best work according to his preferences: for example crane speed.

**CONTROL:** The extended battery life, the haptic feedback and the new signals complete the facility of use for the operator.

Handling a HIAB crane has never been easier, the most skilled operators will appreciate the precise and detailed movements of the crane, while those with less experienced can be assisted in handling the loads in total safety and by reducing the complexity of the operations.