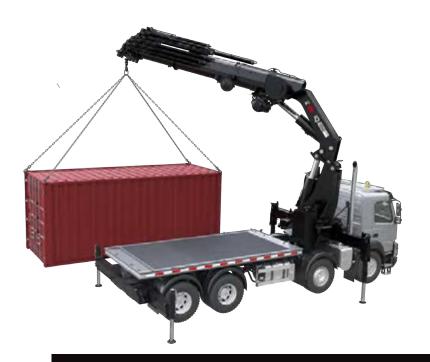

# THE 110TM CRANE THAT DELIVERS INNOVATION FOR DOING MORE BUSINESS

HIAB iQ.1188 HIPRO has been developed from the very beginning to excel in being an 'allrounder' loader crane, with - long outreach - lifting capabilities. Both the vertical and horizontal performances have been optimized, with the possibility to add the use of the specially designed JIB.

It's a crane built and engineered to meet and beat customer expectations in terms of performance, revenue generator and operator use.

# A COMPACT AND LIGHT DESIGN FOR YOUR APPLICATION

Extra payload and transport capabilities are key HIAB iQ.1188 HIPRO features, that every customer can take advantage of, when using for a wide variety of industry uses: glass plate handling, cabin and container placement, steel structure displacement, heavy loads and machinery movement, highway maintenance, bridge inspections and general logistics.