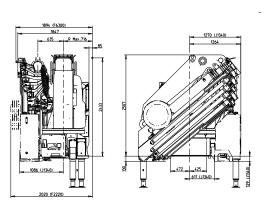

### A layout and options for a wide variety of uses

Choose among several options or architecture layouts to best fit your needs.

- 9+6 extensions.
- 10 hydraulic extensions (not in combination with the use of the JIB).
- JIB 155Q-6 (V12-Power profile shape).
- Raised hook extension.
- 3,5t Hoist.
- Ready to go preparation with Hiab FrameWorks installations and solutions division proposals.
- nDurance nano technology based coating for long lasting protection, resisting all weather conditions and guaranteeing higher residual value.

| Description                  | Unit    | E-8       | E-9       | E-10      |
|------------------------------|---------|-----------|-----------|-----------|
| Max lifting movement         | kNm/kgm | 835/85146 | 826/84229 | 821/83719 |
| Slewing arc                  | (°)     | endless   | endless   | endless   |
| Slewing capacity - Max slope | %       | 7         | 7         | 7         |
| Max oil delivery             | l/min   | 140       | 140       | 140       |
| Oil cyclon tank capacity     | I       | 190       | 190       | 190       |
| Oil tank capacity            | I       | 300/400   | 300/400   | 300/400   |
| Weight of the crane (+/- 2%) | kg      | 9021      | 9232      | 9407      |

#### E-8

E-10

E-9

E-9 with JIB 155Q-6