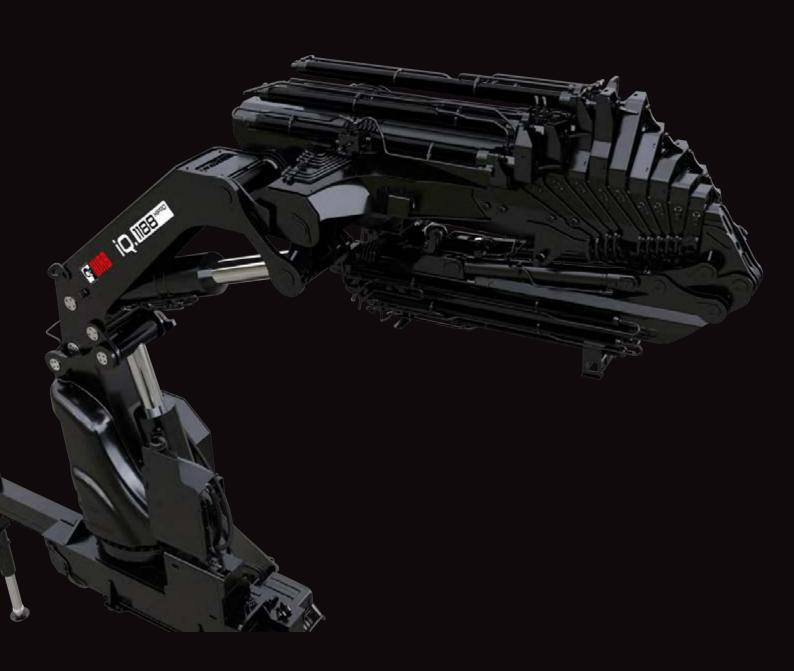

Q. 1188 HIPRO

# THE 110TM CRANE THAT DELIVERS INNOVATION FOR DOING MORE BUSINESS

HIAB iQ.1188 HIPRO has been developed from the very beginning to excel in being an 'allrounder' loader crane, with - long outreach - lifting capabilities. Both the vertical and horizontal performances have been optimized, with the possibility to add the use of the specially designed JIB.

#### **Designed from the business**

What characterizes this model is the long reach, with horizontal and vertical high performance capabilities that are the result of a design tailored for this use without compromises.

The 9+6 extensions, or 10 extension layout structure turn out useful for the everyday tasks.

Driven by the end applications for which it was developed, key factors such as weight and frame size where considered crucial from the very beginning of the design phase of the HIAB iQ.1188 HIPRO.