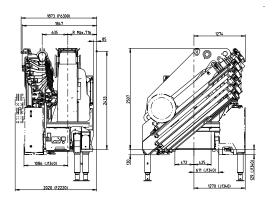

### A layout and options for a wide variety of uses

Choose among several options or architecture layouts to best fit your needs.

- 9+6 extensions.
- 10 hydraulic extensions (not in combination with the use of the JIB).
- JIB 155Q-6 (V12-Power profile shape).
- Raised hook extension.
- 3,5t Hoist.
- Ready to go preparation with Hiab FrameWorks installations and solutions division proposals.
- nDurance nano technology based coating for long lasting protection, resisting all weather conditions and guaranteeing higher residual value.

| Description                  | Unit    | E-8       | E-9       | E-10      |
|------------------------------|---------|-----------|-----------|-----------|
| Max lifting movement         | kNm/kgm | 835/85146 | 826/84229 | 821/83719 |
| Slewing arc                  | (°)     | endless   | endless   | endless   |
| Slewing capacity - Max slope | %       | 7         | 7         | 7         |
| Max oil delivery             | l/min   | 140       | 140       | 140       |
| Oil cyclon tank capacity     | I       | 190       | 190       | 190       |
| Oil tank capacity            | I       | 300/400   | 300/400   | 300/400   |
| Weight of the crane (+/- 2%) | kg      | 9021      | 9232      | 9407      |

#### E-8

E-10

E-9

E-9 with JIB 155Q-6