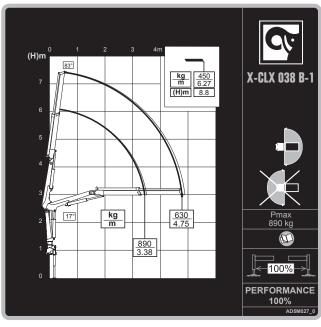

| Version                                              | Unit  | B-1                                    | B-2                                    | B-3                                                  |
|------------------------------------------------------|-------|----------------------------------------|----------------------------------------|------------------------------------------------------|
| Lifting capacity                                     | kNm   | 29,50                                  | 28,40                                  | 27,83                                                |
| Lifting capacity                                     | tm    | 3                                      | 3                                      | 3                                                    |
| Outreach - lifting capacity, standard                | m-kg  | 3,38 - 890<br>4,75 - 630<br>4,75 - 630 | 3,51 - 825<br>4,89 - 570<br>6,31 - 425 | 3,59 - 790<br>4,97 - 560<br>6,38 - 405<br>7,80 - 310 |
| Outreach - lifting capacity, manual extensions       | m-kg  | 6,27 - 450                             | 9,31 - 215                             | 9,31 - 205                                           |
| Rec. oil flow                                        | l/min | 12                                     | 12                                     | 12                                                   |
| Slewing angle                                        | o     | 360                                    | 360                                    | 360                                                  |
| Weight                                               |       |                                        |                                        |                                                      |
| Crane in standard version with standard support legs | kg    | 473                                    | 515                                    | 550                                                  |