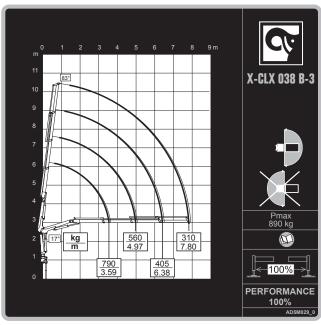

| Version                                              | Unit  | B-1                                    | B-2                                    | B-3                                                  |
|------------------------------------------------------|-------|----------------------------------------|----------------------------------------|------------------------------------------------------|
| Lifting capacity                                     | kNm   | 29,50                                  | 28,40                                  | 27,83                                                |
| Lifting capacity                                     | tm    | 3                                      | 3                                      | 3                                                    |
| Outreach - lifting capacity, standard                | m-kg  | 3,38 - 890<br>4,75 - 630<br>4,75 - 630 | 3,51 - 825<br>4,89 - 570<br>6,31 - 425 | 3,59 - 790<br>4,97 - 560<br>6,38 - 405<br>7,80 - 310 |
| Outreach - lifting capacity, manual extensions       | m-kg  | 6,27 - 450                             | 9,31 - 215                             | 9,31 - 205                                           |
| Rec. oil flow                                        | l/min | 12                                     | 12                                     | 12                                                   |
| Slewing angle                                        | o     | 360                                    | 360                                    | 360                                                  |
| Weight                                               |       |                                        |                                        |                                                      |
| Crane in standard version with standard support legs | kg    | 473                                    | 515                                    | 550                                                  |