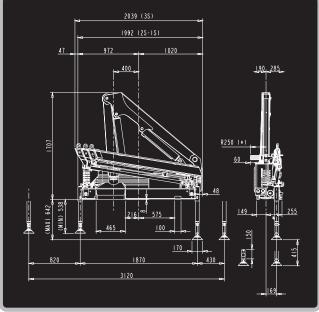

| l/min | 12                                     | 12                                     | 12                                                   |
| Slewing angle                                        | o     | 360                                    | 360                                    | 360                                                  |
| Weight                                               |       |                                        |                                        |                                                      |
| Crane in standard version with standard support legs | kg    | 473                                    | 515                                    | 550                                                  |









### **BUILT TO PERFORM**

Hiab is a leading provider of smart and sustainable load handling solutions. We are committed to delivering the best customer experience every day with the most engaged people and partners. Hiab's premium equipment includes HIAB, EFFER and ARGOS loader cranes, MOFFETT and PRINCETON truck mounted forklifts, LOGLIFT forestry cranes, JONSERED recycling cranes, MULTILIFT skiploaders and hooklifts, GALFAB roll-off cable hoists, and tail lifts under the ZEPRO, DEL and WALTCO brands. As the industry pioneer, Hiab continues to make load handling smarter, safer and more sustainable to build a better tomorrow.

#### hiab.com

Hiab is part of Cargotec Corporation.