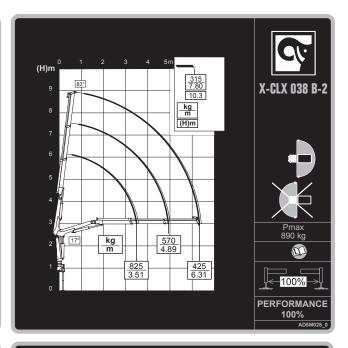

| Version                                              | Unit  | B-1                                    | B-2                                    | B-3                                                  |
|------------------------------------------------------|-------|----------------------------------------|----------------------------------------|------------------------------------------------------|
| Lifting capacity                                     | kNm   | 29,50                                  | 28,40                                  | 27,83                                                |
| Lifting capacity                                     | tm    | 3                                      | 3                                      | 3                                                    |
| Outreach - lifting capacity, standard                | m-kg  | 3,38 - 890<br>4,75 - 630<br>4,75 - 630 | 3,51 - 825<br>4,89 - 570<br>6,31 - 425 | 3,59 - 790<br>4,97 - 560<br>6,38 - 405<br>7,80 - 310 |
| Outreach - lifting capacity, manual extensions       | m-kg  | 6,27 - 450                             | 9,31 - 215                             | 9,31 - 205                                           |
| Rec. oil flow                                        | l/min | 12                                     | 12                                     | 12                                                   |
| Slewing angle                                        | o     | 360                                    | 360                                    | 360                                                  |
| Weight                                               |       |                                        |                                        |                                                      |
| Crane in standard version with standard support legs | kg    | 473                                    | 515                                    | 550                                                  |