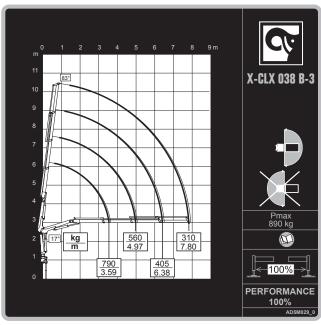

#### **Everyday performance**

The 3 extension boom with up to 7,8m in horizontal reach compared to shorter competitor reaches allow to use the crane to fill the back of the truck easily.

And the vertical reach of 10,5m ensures a load of 310kg gets your job done.

| Version                                              | Unit  | B-1                                    | B-2                                    | B-3                                                  |
|------------------------------------------------------|-------|----------------------------------------|----------------------------------------|------------------------------------------------------|
| Lifting capacity                                     | kNm   | 29,50                                  | 28,40                                  | 27,83                                                |
| Lifting capacity                                     | tm    | 3                                      | 3                                      | 3                                                    |
| Outreach - lifting capacity, standard                | m-kg  | 3,38 - 890<br>4,75 - 630<br>4,75 - 630 | 3,51 - 825<br>4,89 - 570<br>6,31 - 425 | 3,59 - 790<br>4,97 - 560<br>6,38 - 405<br>7,80 - 310 |
| Outreach - lifting capacity, manual extensions       | m-kg  | 6,27 - 450                             | 9,31 - 215                             | 9,31 - 205                                           |
| Rec. oil flow                                        | l/min | 12                                     | 12                                     | 12                                                   |
| Slewing angle                                        | o     | 360                                    | 360                                    | 360                                                  |
| Weight                                               |       |                                        |                                        |                                                      |
| Crane in standard version with standard support legs | kg    | 473                                    | 515                                    | 550                                                  |