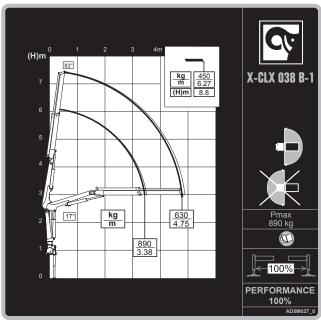

#### **Everyday performance**

The 3 extension boom with up to 7,8m in horizontal reach compared to shorter competitor reaches allow to use the crane to fill the back of the truck easily.

And the vertical reach of 10,5m ensures a load of 310kg gets your job done.

| Version                                              | Unit  | B-1                                    | B-2                                    | B-3                                                  |
|------------------------------------------------------|-------|----------------------------------------|----------------------------------------|------------------------------------------------------|
| Lifting capacity                                     | kNm   | 29,50                                  | 28,40                                  | 27,83                                                |
| Lifting capacity                                     | tm    | 3                                      | 3                                      | 3                                                    |
| Outreach - lifting capacity, standard                | m-kg  | 3,38 - 890<br>4,75 - 630<br>4,75 - 630 | 3,51 - 825<br>4,89 - 570<br>6,31 - 425 | 3,59 - 790<br>4,97 - 560<br>6,38 - 405<br>7,80 - 310 |
| Outreach - lifting capacity, manual extensions       | m-kg  | 6,27 - 450                             | 9,31 - 215                             | 9,31 - 205                                           |
| Rec. oil flow                                        | l/min | 12                                     | 12                                     | 12                                                   |
| Slewing angle                                        | o     | 360                                    | 360                                    | 360                                                  |
| Weight                                               |       |                                        |                                        |                                                      |
| Crane in standard version with standard support legs | kg    | 473                                    | 515                                    | 550                                                  |