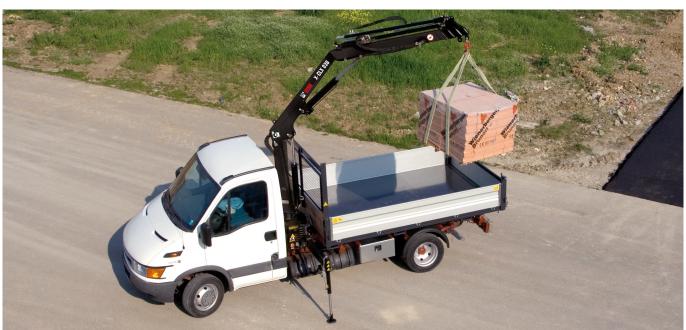

#### Don't settle for anything less and take advantage:

- Running from the material warehouse and getting it delivered and unloaded as fast and efficiently as possible is the only thing that really matters.
- Buying a HIAB crane, means buying a sturdy reliable equipment that never lets you down, day after day.
- The compact size is ideal for even smaller truck vehicles, while being able to move around those bricks, piping and all other supply material you need it for.
- This category crane doesn't even need the permit to operate it, allowing all your staff to use it.

#### **Everyday performance**

The 3 extension boom with up to 7,8m in horizontal reach compared to shorter competitor reaches allow to use the crane to fill the back of the truck easily.

And the vertical reach of 10,5m ensures a load of 310kg gets your job done.