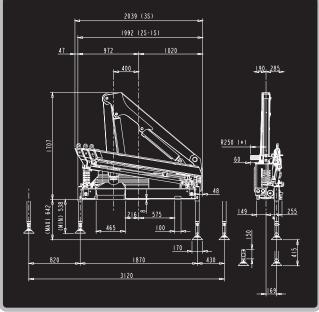

| Version                                              | Unit  | B-1                                    | B-2                                    | B-3                                                  |
|------------------------------------------------------|-------|----------------------------------------|----------------------------------------|------------------------------------------------------|
| Lifting capacity                                     | kNm   | 29,50                                  | 28,40                                  | 27,83                                                |
| Lifting capacity                                     | tm    | 3                                      | 3                                      | 3                                                    |
| Outreach - lifting capacity, standard                | m-kg  | 3,38 - 890<br>4,75 - 630<br>4,75 - 630 | 3,51 - 825<br>4,89 - 570<br>6,31 - 425 | 3,59 - 790<br>4,97 - 560<br>6,38 - 405<br>7,80 - 310 |
| Outreach - lifting capacity, manual extensions       | m-kg  | 6,27 - 450                             | 9,31 - 215                             | 9,31 - 205                                           |
| Rec. oil flow                                        | l/min | 12                                     | 12                                     | 12                                                   |
| Slewing angle                                        | o     | 360                                    | 360                                    | 360                                                  |
| Weight                                               |       |                                        |                                        |                                                      |
| Crane in standard version with standard support legs | kg    | 473                                    | 515                                    | 550                                                  |