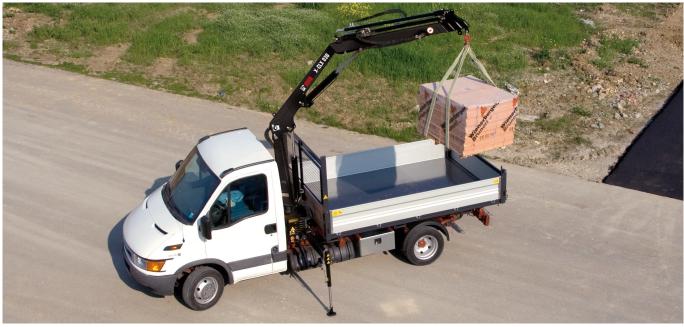

#### A durable investment

We know that your activity comes first, and for that the bottomline is important, but with a HIAB crane you spend today and then can save over time by reducing maintenance needs, or breakdowns which can harm even more your everyday activity.

#### **Everyday performance**

The 3 extension boom with up to 7,8m in horizontal reach compared to shorter competitor reaches allow to use the crane to fill the back of the truck easily.

And the vertical reach of 10,5m ensures a load of 310kg, which gets your job done.