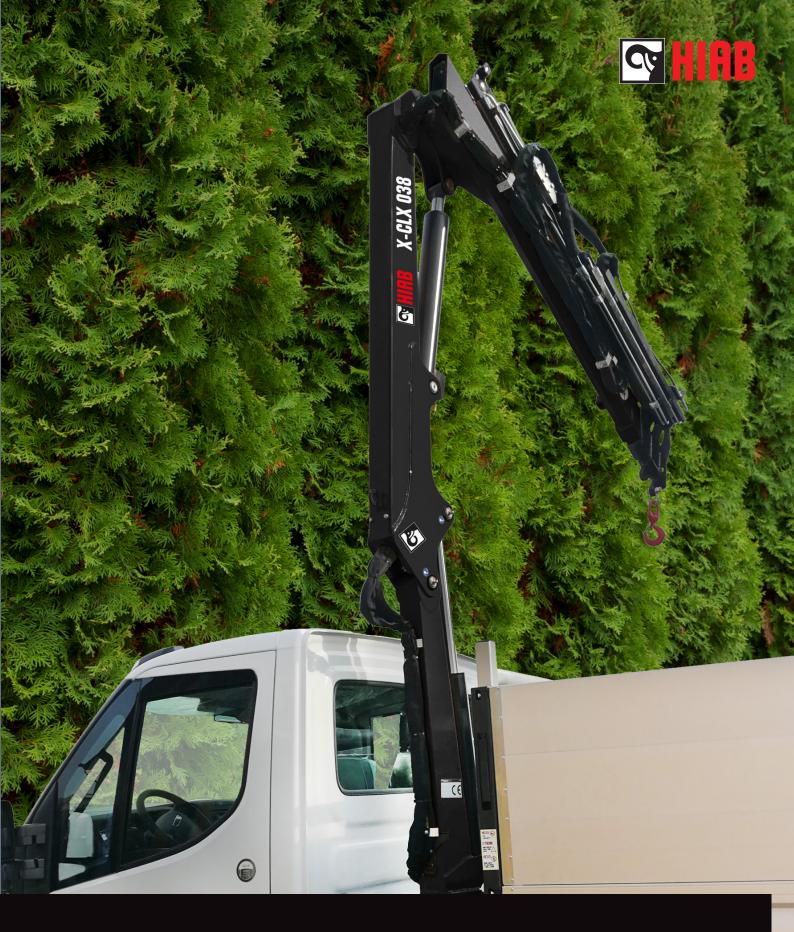

## HIAB X-CLX 038 For your landscaping and greenery activity

T

# YOUR EVERYDAY Working partner

With the new HIAB X-CLX 038 crane your greenhouse and landscaping business goes to the next level, and what you considered up to now as a normal working tool becomes your best partner in making your activity grow, save money and remove all the hassle in owning such equipment.