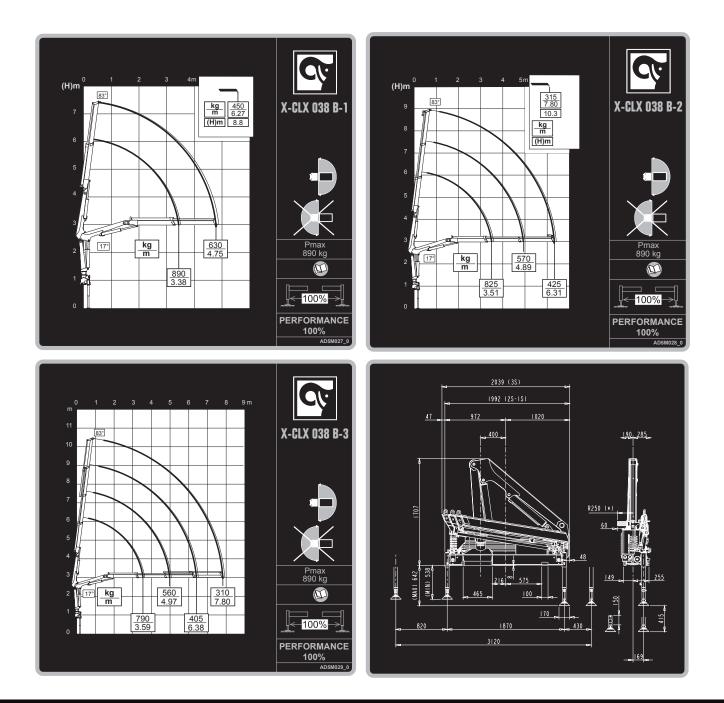

#### **Everyday performance**

The 3 extension boom with up to 7,8m in horizontal reach compared to shorter competitor reaches allow to use the crane to fill the back of the truck easily.

And the vertical reach of 10,5m ensures a load of 310kg, which gets your job done.

| Version                                              | Unit  | B-1                                    | B-2                                    | B-3                                                  |
|------------------------------------------------------|-------|----------------------------------------|----------------------------------------|------------------------------------------------------|
| Lifting capacity                                     | kNm   | 29,50                                  | 28,40                                  | 27,83                                                |
| Lifting capacity                                     | tm    | 3                                      | 3                                      | 3                                                    |
| Outreach - lifting capacity, standard                | m-kg  | 3,38 - 890<br>4,75 - 630<br>4,75 - 630 | 3,51 - 825<br>4,89 - 570<br>6,31 - 425 | 3,59 - 790<br>4,97 - 560<br>6,38 - 405<br>7,80 - 310 |
| Outreach - lifting capacity, manual extensions       | m-kg  | 6,27 - 450                             | 9,31 - 215                             | 9,31 - 205                                           |
| Rec. oil flow                                        | l/min | 12                                     | 12                                     | 12                                                   |
| Slewing angle                                        | ٥     | 360                                    | 360                                    | 360                                                  |
| Weight                                               |       |                                        |                                        |                                                      |
| Crane in standard version with standard support legs | kg    | 473                                    | 515                                    | 550                                                  |