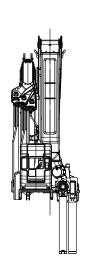

# MAXIMSE YOUR PAYLOAD

Take your material handling business to new heights with the all-new HIAB iX-162 HIPRO or HIAB iX.158 HIDUO. Next-generation loader cranes that are lighter and stronger than previous generations of HIAB loader cranes.

HIAB cranes are designed and built to operate in the toughest working environments, which requires maximum protection for your crane's hydraulic system. Hoses, pipes and cables are hidden and routed inside the boom's steel structure to protect them from accidental impact and potential damage.

- The HIAB iX.162 HIPRO BSS-2 features two hydraulic extensions and is up to 370 kg lighter than its predecessor, while the capacity of the crane has been increased by 10 to 14%. This means more room on the truck for your payload.
- SPACEevo, our next generation control system, comes standard with the HIAB iX-series. SPACEevo