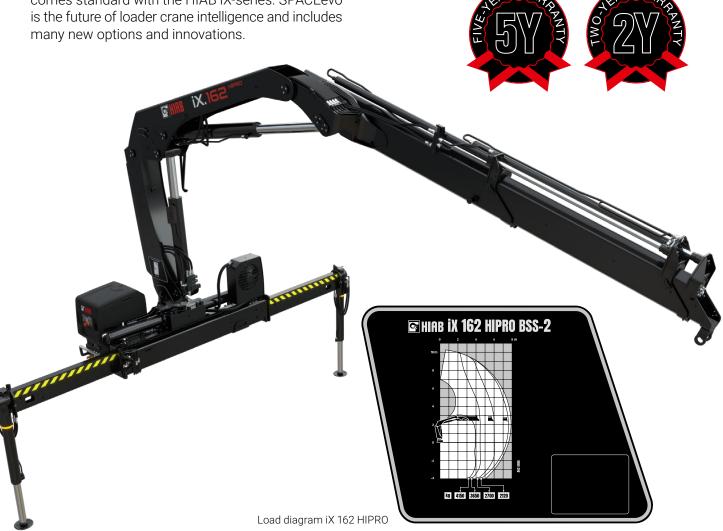

- The HIAB iX.162 HIPRO BSS-2 features two hydraulic extensions and is up to 370 kg lighter than its predecessor, while the capacity of the crane has been increased by 10 to 14%. This means more room on the truck for your payload.
- SPACEevo, our next generation control system, comes standard with the HIAB iX-series. SPACEevo