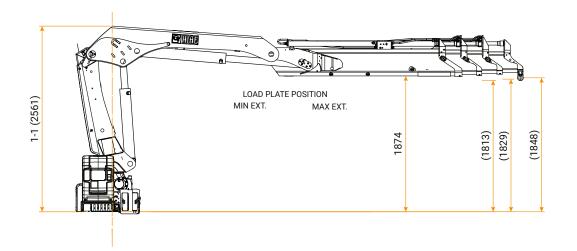

- The HIAB iX.162 HIPRO BSS-2 features two hydraulic extensions and is up to 370 kg lighter than its predecessor, while the capacity of the crane has been increased by 10 to 14%. This means more room on the truck for your payload.
- SPACEevo, our next generation control system, comes standard with the HIAB iX-series. SPACEevo