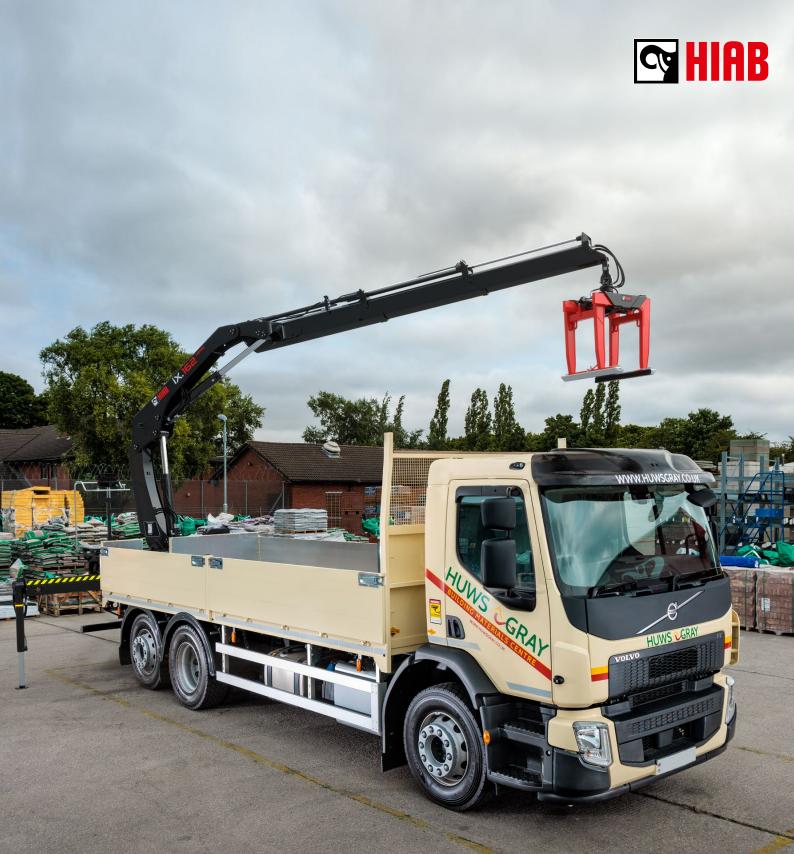

## TRIED, TESTED AND PROVEN -HIAB BRICK AND BLOCK

MADE FOR ALL YOUR MATERIAL HANDLING AND DELIVERY NEEDS

# MAXIMSE YOUR PAYLOAD

Take your material handling business to new heights with the all-new HIAB iX-162 HIPRO or HIAB iX.158 HIDUO. Next-generation loader cranes that are lighter and stronger than previous generations of HIAB loader cranes.

#### Maximise your payload

HIAB cranes are designed for situations where maximised payload capacity is required. In building material and brick & block applications, for example.