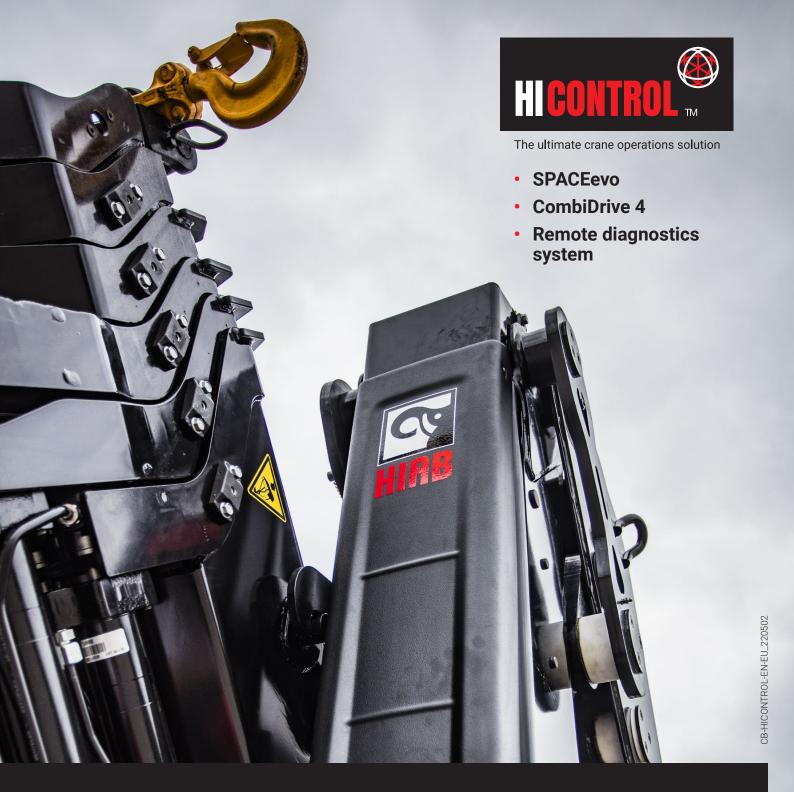

# HICONTROL THE FUTURE OF CRANE OPERATIONS

## TAKING CRANE OPERATIONS TO THE NEXT LEVEL

HIAB knows loader cranes and has set the standard for safety, performance and excellence for more than 75 years. Our remote-control systems are the most advanced on the market, with smart functions and an outstanding crane handling experience. Now HIAB has taken crane operations to the next level with the ground-breaking HiControl.

#### HiControl is:

**SPACEevo** – next-generation crane intelligence **CombiDrive 4** – next-generation remote control **Remote diagnostics system** – next-generation crane diagnostics\*

HIAB has packaged three cutting-edge systems into one crane operations solution.