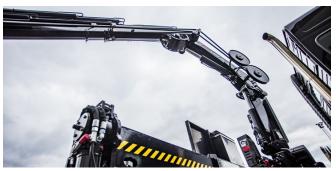

## **CombiDrive 4**Next-generation remote control

HIAB offers a wide selection of loader crane control systems based on your working and business needs. But if you want the best then the only choice is our all-new CombiDrive 4. Intuitive, ergonomic and safe, it will give you an outstanding crane handling experience with true control at the touch of your fingertips.

CombiDrive 4's intuitive interface gives you full control over all crane movements, haptic feedback helps you keep your eyes on the load, and data and alerts are easy to read with the colour tri-display. Operators can even customise CombiDrive 4 – you can name views, add unlimited functions and tailor pictures for special functions.

This next generation CombiDrive 4 features extended battery life and it's ultra-light. CombiDrive 4 is ergonomically designed for all-day operations, featuring

an 8-function controller that's the same size as today's 6-function unit.