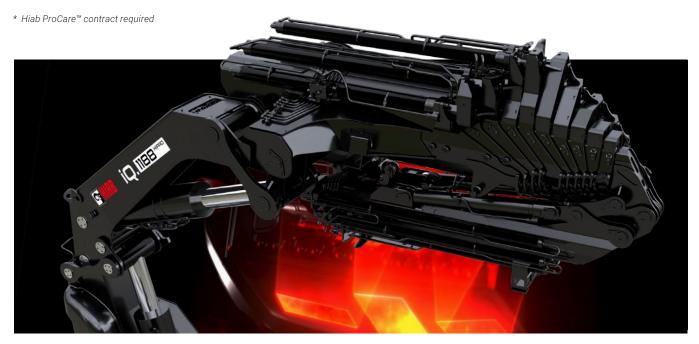

### **SPACEEVO**Next-generation crane intelligence

SPACEevo is the future of loader crane intelligence, now built into all new HIAB loader cranes.

SPACEevo boosts productivity, safety and sustainability with intuitive controls, a state-of-the-art sensor safety system and optimised energy consumption. And SPACEevo is future-proof thanks to its open platform.

## **SPACEEVO**Next-generation crane intelligence

SPACEevo is the future of loader crane intelligence, now built into all new HIAB loader cranes.

SPACEevo smart functionality boosts productivity with soft, smooth and rapid crane movements for more lifting operations per day. Crane operation safety is enhanced by the state-of-the-art SPACEevo sensor safety system paired with new smart technology, which work together to prevent accidents. And sustainability is in focus with optimised energy consumption and

exhaust-free operations with ePTO, which enables the crane operator to work with the engine switched off.

Easy to install and adaptive to your needs, SPACEevo is future-proof. This customisable intelligence system is based on an open platform so upgrades and new features can be added over time.