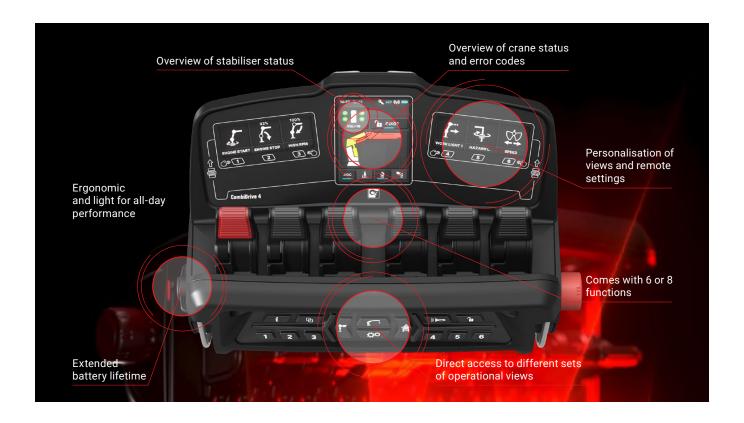

CombiDrive 4's intuitive interface gives you full control over all crane movements, haptic feedback helps you keep your eyes on the load, and data and alerts are easy to read with the colour tri-display. Operators can even customise CombiDrive 4 – you can name views, add unlimited functions and tailor pictures for special functions.

This next generation CombiDrive 4 features extended battery life and it's ultra-light. CombiDrive 4 is ergonomically designed for all-day operations, featuring

an 8-function controller that's the same size as today's 6-function unit.

CombiDrive 4 advanced safety features will impress. Its Confirmed View sensors automatically detect operator position, eliminating the need for acknowledgment on the user interface, which saves time and allows the operator to keep a safe distance from the crane. While warning and puddle lights illuminate the working area so the operator can see and be seen.

Now that's next generation crane remote control!

- Confirmed view sensors automatically detect operator position
- Complete overview of crane status and active features
- Full range of personalised operational views
- Vehicle stability assured with overview of stabiliser ground contact
- Integrated working and hazard lights
- Remote control logic ensures functions are easily and quickly accessible